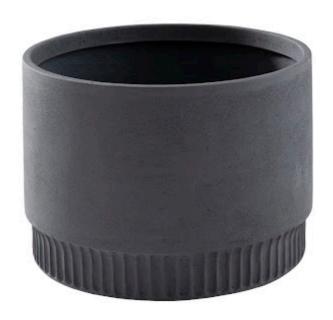

## **HARVEST PLANTER**

Large, Dark Gray

Not every garden requires antiquities to make it shine. For lovers of contemporary design we have an array of offerings in planters that make them perfect vessels for plants and flower without all the embellishment. Case in point is the Harvest Large Dark Gray Planter with its clean lines and clever indented dentil pattern on the implied base. It's made of composite so it's easier to move around that terracotta planters. We went the extra mile style-wise with this design, as we rolled the lip of the planter inward to pare down the shape. We also offer the dark gray Harvest in small and medium sizes, and a lighter gray in all three sizes is available. Each of these reflects the ethos that Phillips Collection personifies: modern organic.

Size 13x13x10"h (15x15x12"h packed)

Weight 6 LBS (8 LBS packed)

Material Resin

Finish Stone Cast

Color Gray

SKU PH100219

Click here to view online