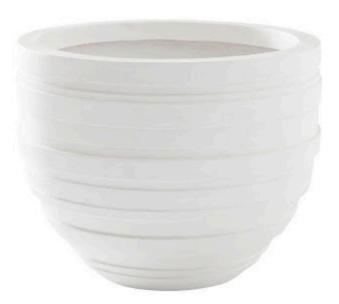

## JUNE PLANTER White, XS

The June Extra-Small White Planter is ethereal in its bright white finish. Made of composite, its surface is striated to mimic fabric that has been wrapped around a vessel and slathered in a beautiful papier-mâché treatment. One of the loveliest aspects of this design is that it is strikingly contemporary for a garden planter thanks to its crisp white finish and the top lip that rolls into its interior to leave the shape clean-lined. We offer this white garden planter in a number of sizes and we have gray planters in round and square shapes. Each of these reflects the ethos that Phillips Collection personifies: modern organic.