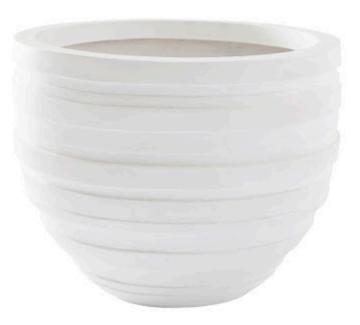

## JUNE PLANTER White, SM

The June Small White Planter is ethereal in its bright white finish. Made of composite, its surface is striated to mimic fabric that has been wrapped around a vessel and slathered in a beautiful papier-mâché treatment. One of the loveliest aspects of this design is that it is strikingly contemporary for a garden planter thanks to its crisp white finish and the top lip that rolls into its interior to leave the shape clean-lined. We offer this white garden planter in a number of sizes and we have gray planters in round and square shapes. Each of these reflects the ethos that Phillips Collection personifies: modern organic.