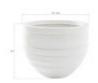

35x35x29"h (48x40x36"h packed) Size

55 LBS (90 LBS packed) Weight Material

**Resin Composite** 

White Color PH100216 SKU

Finish

Click here to view online