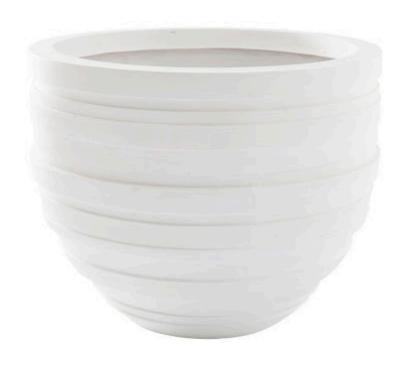

## **JUNE PLANTER**

White, MD

The June Medium White Planter is ethereal in its bright white finish. Made of composite, its surface is striated to mimic fabric that has been wrapped around a vessel and slathered in a beautiful papier-mâché treatment. One of the loveliest aspects of this design is that it is strikingly contemporary for a garden planter thanks to its crisp white finish and the top lip that rolls into its interior to leave the shape clean-lined. We offer this white garden planter in a number of sizes and we have gray planters in round and square shapes. Each of these reflects the ethos that Phillips Collection personifies: modern organic.