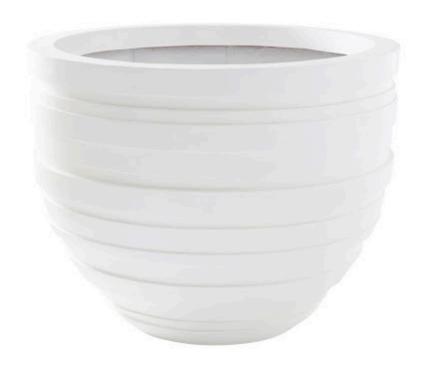

## **JUNE PLANTER**

White, XL

The June Extra-Large White Planter is ethereal in its bright white finish. Made of composite, its surface is striated to mimic fabric that has been wrapped around a vessel and slathered in a beautiful papier-mâché treatment. One of the loveliest aspects of this design is that it is strikingly contemporary for a garden planter thanks to its crisp white finish and the top lip that rolls into its interior to leave the shape clean-lined. We offer this white garden planter in a number of sizes and we have gray planters in round and square shapes. Each of these reflects the ethos that Phillips Collection personifies: modern organic.

Size 59x59x47"h (61x61x49"h packed)
Weight 226 LBS (250 LBS packed)

Material Resin Composite

Finish
Color White

SKU **PH100214** 

Click here to view online