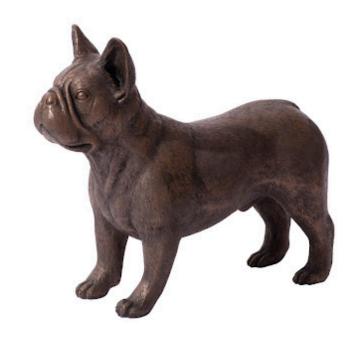

## **FRENCH BULLDOG**

## **Bronze**

We at Phillips Collection are known for our cheeky flair when it comes to our sculptural offerings and our French Bulldog Bronze Sculpture is no exception. The decorative sculpture has a whimsical profile that will inspire those looking for lighter moments in their interiors to say it is definitely man's best decorative friend. Made from composite in a bronze finish, the dog sculpture has a dynamic presence. We also offer the French Bulldog in white and silver—all of which reflect the ethos that Phillips Collection personifies: modern organic.

Size 23x10x21"h (25x12x22"h packed)

Weight 8 LBS (12 LBS packed)

Material Resin
Finish Bronze

Color Brown

SKU **PH100002** 

Click here to view online