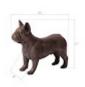

Size 23x10x21"h (25x12x22"h packed)

Weight 8 LBS (12 LBS packed)

Material Resin
Finish Bronze

Color Brown

SKU **PH100002** 

Click here to view online