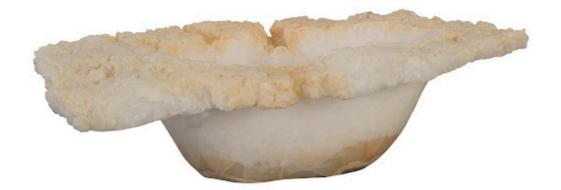

## ONYX BOWL

Onyx, believed to represent strength and willpower, is an astonishing natural material found within the depths of the Earth. Phillips Collection's White Onyx Bowl represents these virtuous qualities to a tee through the intense organic curvature that makes each bowl a one-of-a-kind work of natural art. The interplay between the misty white hue and splashes of color from the banding create a truly dazzling effect that will bring out the potential within your space.

Size Weight Material Finish Color SKU 20x12x6.1"h (22x14x8"h packed) 22.1 LBS (27 LBS packed) Onyx

White, Yellow MX95092

Click here to view online