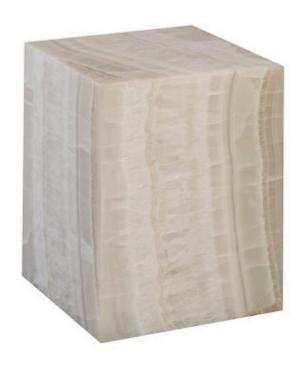

## **ONYX PRISM LAMP**

Gray

Lovers of contemporary rooms will adore the Onyx Prism Gray Lamp because it is a luminary with clean lines. But that doesn't mean it lacks personality because the cube that surrounds the light source reflects the veining that makes onyx so revered. The stone lamp is in two parts so the top cube lifts easily away from the base to make bulb-changing a snap. The ethereal glow of this lamp personifies the Phillips Collection ethos of modern organic.

Size 6x6x8"h (8x8x10"h packed)
Weight 8 LBS (12 LBS packed)

Material Onyx

Finish

Color Gray
SKU MX95021

Click here to view online