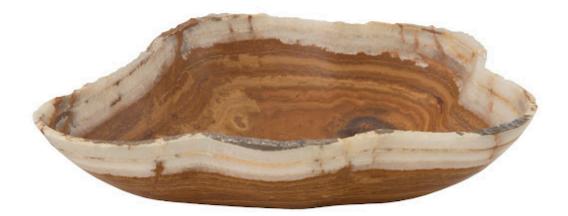

## ONYX BOWL Zebra

Onyx, believed to represent strength and willpower, is an astonishing natural material found within the depths of the Earth. Phillips Collection's Zebra Onyx Bowl represents these virtuous qualities to a tee through the intense organic curvature that makes each bowl a oneof-a-kind work of natural art. The interplay between the ornate golden yellow hue and splashes of color from the banding create a truly dazzling effect that will bring out the potential within your space. Size Weight Material Finish Color SKU 20x17x5"h (24x22x9"h packed) 14 LBS (21 LBS packed) Onyx