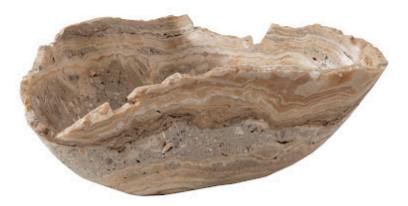

## ONYX BOWL

Phillips Collection's Amber Onyx Bowls are naturally occurring, one-of-a-kind pieces of handcarved art that were sourced from deep below the surface of the planet. The earthbound hue of these gorgeous tabletop accessories range between brown and amber shades. Beautiful natural banding patterns display splashes of color, creating a truly dazzling effect that will bring out the potential within your space. The result is a stunning blend of tones that remind us nothing can match the level of detail and craftsmanship inherent in everything created by the invisible hand of Mother Nature. Size Weight Material Finish Color SKU

16x12x6"h (22x14x10"h packed) 4 LBS (14 LBS packed) Onyx

Amber MX101035