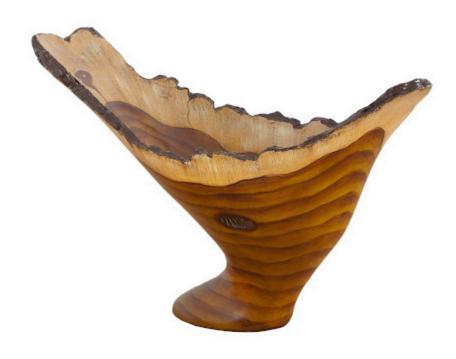

## **BURLED VASE**

## Faux Bois

The Cast Naturals Collection highlights our skills at taking an innovative material and making it feel as if it sprang from Nature. The Burled Faux Wood Vase is made of composite that has been molded to look like a piece of burled wood that it took nature eons to create and painted to resemble woodgrain. The advantage of having a decorative accessory made from this durable material is that it will long outlast its natural counterparts pulled from the forest floor. This piece is the perfect representation of the Phillips Collection ethos: modern organic. We offer the Burled Wood decorative vases in a number of finishes—from warm wood tones to bling-worthy gold, silver, and white.

Size 20x11x14"h (21x12x15"h packed)

Weight 5 LBS (7 LBS packed)

Material Resin

Finish Faux Bois

Color Brown

SKU M011015

Click here to view online