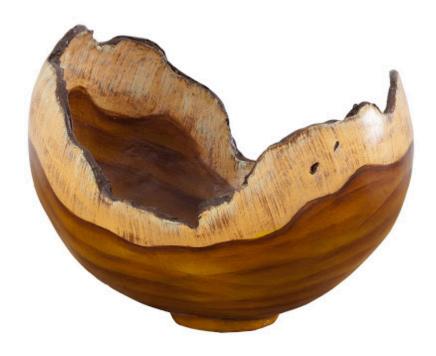

## **BURLED BOWL**

## Faux Bois

The Cast Naturals Collection highlights our skills at taking an innovative material and making it feel as if it sprang from Nature. The Burled Dark Faux Wood Bowl is made of composite that has been molded to look like a piece of burled wood that it took nature eons to create and painted to resemble wood grain. The advantage of having a decorative accessory made from this durable material is that it will long outlast its natural counterparts pulled from the forest floor. This piece is the perfect representation of the Phillips Collection ethos: modern organic. We offer the Burled Wood decorative bowls in a number of finishes—from warm wood tones to bling-worthy gold, silver, and white.

Size 16x12x12"h (17x13x13"h packed)

Weight 5 LBS (7 LBS packed)

Material Resin
Finish Faux Bois
Color Brown
SKU M011012

Click here to view online