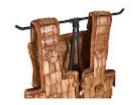

## **SULAWESI ARMOR**

Pieces and Stands May Vary

Sulawesi Armor: The Sulawesi Armor Vest gets its namesake from the place it originated. Sulawesi is an island located in the Indonesian archipelago and the vest is made from over 150 seaheart beans drilled and tied over a fiber backing. These hard discs provided protection to the indigenous tribes of Sulawesi as they hunted and warred against each other. Each vest is unique and is a reflection of the community and artisan that produced them. Not only did this offer protection but they were a status symbol within the tribal community.