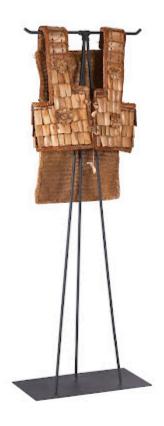

## **SULAWESI ARMOR**

Pieces and Stands May Vary

Sulawesi Armor: The Sulawesi Armor Vest gets its namesake from the place it originated. Sulawesi is an island located in the Indonesian archipelago and the vest is made from over 150 seaheart beans drilled and tied over a fiber backing. These hard discs provided protection to the indigenous tribes of Sulawesi as they hunted and warred against each other. Each vest is unique and is a reflection of the community and artisan that produced them. Not only did this offer protection but they were a status symbol within the tribal community.

18x8x48"h (20x8x50"h packed) Size

11 LBS (17 LBS packed) Weight

Natural Fibers, Metal Material

Finish Natural **Assorted** Color SKU K1337ZZ

Click here to view online