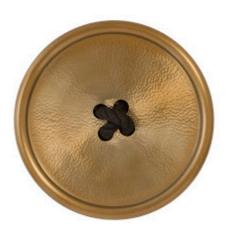

## Hammered Metal, Brass Finish

Made of hammered metal in a brass finish, the Gold Button Wall Tile is a whimsical decorative accessory with a tailored feel. Arrange these wall sculptures in multiple rows to create a gallery wall installation on an accent wall. Hammering the metal brings an extra dose of texture to this fun piece of wall art that has an artful center that looks as if it has been stitched onto the wall. We also offer a Button Wall Tile in a silver finish so you can mix and match different hues. This piece is the perfect representation of the Phillips Collection ethos: modern organic.

Size Weight Material Finish Color SKU 14x2x14"h (16x4x16"h packed) 4 LBS (6 LBS packed) Metal Brass Gold IN97495

Click here to view online