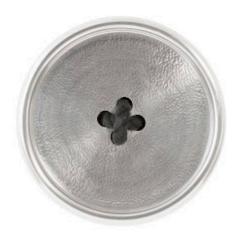

## Hammered Metal, Aluminum Finish

Made of hammered metal in an aluminum finish, the Silver Button Wall Tile is a whimsical decorative accessory with a tailored feel. Arrange these wall sculptures in multiple rows to create a gallery wall installation on an accent wall. Hammering the metal brings an extra dose of texture to this fun piece of wall art that has an artful center that looks as if it has been stitched onto the wall. We also offer a Button Wall Tile in a gold finish so you can mix and match different hues. This piece is the perfect representation of the Phillips Collection ethos: modern organic.

Size Weight Material Finish Color SKU 14x2x14"h (16x4x16"h packed) 4 LBS (6 LBS packed) Metal Aluminum Silver IN97494

Click here to view online