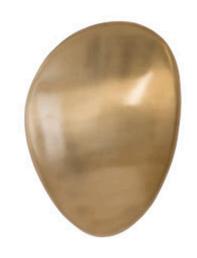

## **RIVER STONE WALL TILE**

Brass Finish, SM

There is something mesmerizing about the power of water and how it softens rock into a water-worn stone. Designer Jason Phillips found inspiration in Nature's ability to shape a hard surface into something beautiful when he envisioned the River Stone collection, which includes the River Stone Small Gold Wall Tile. Made of metal in a warm brass finish, this decorative wall sculpture is one of many products we offer in this collection, each of which reflects the ethos that Phillips Collection personifies: modern organic.

Size 12x1x9"h (14x3x11"h packed)

Weight 2 LBS (4 LBS packed)

Material Metal
Finish Brass
Color Gold
SKU IN97492

Click here to view online