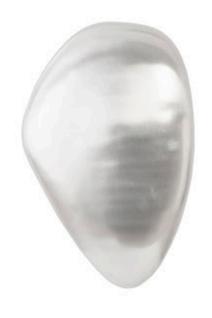

## **RIVER STONE WALL TILE**

Aluminum, LG

There is something mesmerizing about the power of water and how it softens rock into a water-worn stone. Designer Jason Phillips found inspiration in Nature's ability to shape a hard surface into something beautiful when he envisioned the River Stone collection, which includes the River Stone Large Silver Wall Tile. Made of metal in a brilliant silver finish, this decorative wall sculpture is one of many products we offer in this collection, each of which reflects the ethos that Phillips Collection personifies: modern organic.

Size 18x1.5x12"h (20x3x14"h packed)

Weight 6 LBS (8 LBS packed)

Material **Metal** 

Finish Aluminum

Color Silver

SKU **IN97491** 

Click here to view online