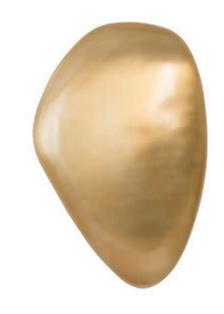

## **RIVER STONE WALL TILE**

Brass Finish, LG

There is something mesmerizing about the power of water and how it softens rock into a water-worn stone. Designer Jason Phillips found inspiration in Nature's ability to shape a hard surface into something beautiful when he envisioned the River Stone collection, which includes the River Stone Large Gold Wall Tile. Made of metal in a warm brass finish, this decorative wall sculpture is one of many products we offer in this collection, each of which reflects the ethos that Phillips Collection personifies: modern organic.

Size 18x1.5x12"h (20x3x14"h packed)

Weight 6 LBS (8 LBS packed)

Material Metal
Finish Brass
Color Gold
SKU IN97490

Click here to view online