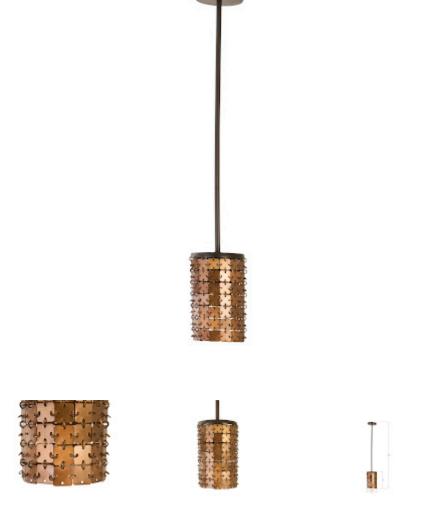

## Brass

The Armor Pendant takes its name from the art of chainmail that was all the rage during Medieval times. Made of facets of flat hammered brass that are connected by hundreds of chain links to form a luminous shade when the lights are switched on, the brass pendant is an homage to medieval armor. To put this in more modern times, think Gregor Clegane, the notorious knight in the Game of Thrones nicknamed "The Mountain." A close examination of the shade of this canister pendant reveals that there is a patina to the metal pieces that brings this light fixture a subtle texture. We also offer the Armor as a chandelier. Both light fixtures reflect the ethos that Phillips Collection personifies: modern organic.