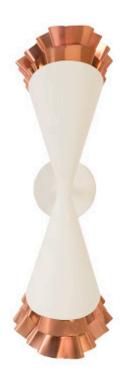

## **RUFFLE SCONCE**

## White/Copper

The fluted metal adornments on the Ruffle White Wall Sconce, which gather as they extend from the interior of the triangular shades, were inspired by the ruffles on a dress. Made of metal in contrasting hues of white and copper, the white sconce was designed by Mandy Shanahan. This is a flirty, fun fixture that will fit perfectly within any number of décor styles. We also offer the Ruffle as a black sconce, as black and white chandeliers, and as pendant lights in both hues. Each of these reflects the ethos that Phillips Collection personifies: modern organic.

Size 8x10x24"h (30x11x6"h packed)

Weight 4 LBS (6 LBS packed)

Material **Metal** 

Finish Copper

Color White, Brown

SKU **IN97487** 

Click here to view online