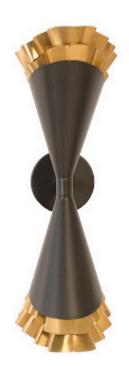

## **RUFFLE SCONCE**

## Black/Brass

The fluted metal adornments on the Ruffle Black Wall Sconce, which gather as they extend from the interior of the triangular shades, were inspired by the ruffles on a dress. Made of metal in contrasting hues of black and brass, the black sconce was designed by Mandy Shanahan. This is a flirty, fun fixture that will fit perfectly within any number of décor styles. We also offer the Ruffle as a white sconce, as black and white chandeliers, and as pendant lights in both hues. Each of these reflects the ethos that Phillips Collection personifies: modern organic.

Size 8x10x24"h (30x11x6"h packed)

Weight 4 LBS (6 LBS packed)

Material **Metal** 

Finish Brass

Color Black, Gold SKU IN97486