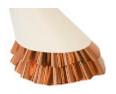

## White/Copper

The fluted metal adornments on the Ruffle White Pendant Light, which dangle from the interior of the domed shade, were inspired by the ruffles on a dress. Made of metal in contrasting hues of white and copper, the white pendant light was designed by Mandy Shanahan. This is a flirty, fun fixture that will fit perfectly within any number of décor styles. We also offer the Ruffle as a black pendant, as black and white chandeliers, and as wall sconces in both hues. Each of these reflects the ethos that Phillips Collection personifies: modern organic.