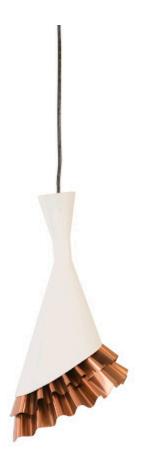

## **RUFFLE PENDANT LAMP**

## White/Copper

The fluted metal adornments on the Ruffle White Pendant Light, which dangle from the interior of the domed shade, were inspired by the ruffles on a dress. Made of metal in contrasting hues of white and copper, the white pendant light was designed by Mandy Shanahan. This is a flirty, fun fixture that will fit perfectly within any number of décor styles. We also offer the Ruffle as a black pendant, as black and white chandeliers, and as wall sconces in both hues. Each of these reflects the ethos that Phillips Collection personifies: modern organic.

Size 8x8x17"h (12x12x20"h packed)

Weight 2 LBS (4 LBS packed)

Material **Metal** 

Finish Copper

Color White, Brown

SKU **IN97485** 

Click here to view online