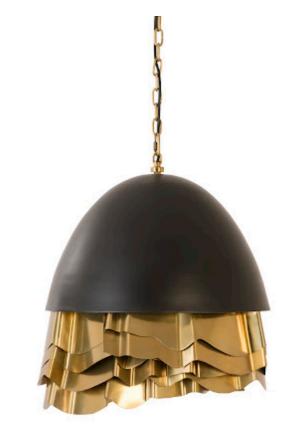

## **RUFFLE CHANDELIER**

Black/Brass

The fluted metal adornments on the Ruffle Black Chandelier, which dangle from the interior of the domed shade, were inspired by the ruffles on a dress. Made of metal in contrasting hues of black and brass, the black chandelier was designed by Mandy Shanahan. This is a flirty, fun fixture that will fit perfectly within any number of décor styles. We also offer the Ruffle as a white chandelier, as black and white pendant lights, and as wall sconces in both hues. Each of these reflects the ethos that Phillips Collection personifies: modern organic.