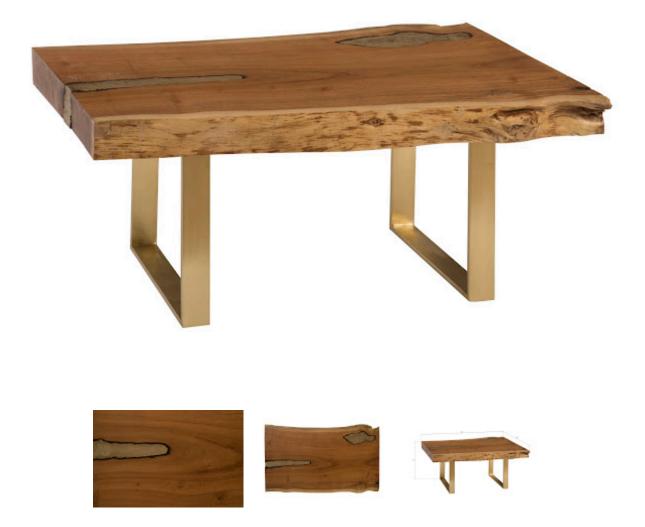

## MOLTEN COFFEE TABLE POURED BRASS IN WOOD Brass Legs, SM

Diass Legs, Olvi

What started as an experiment of mixing metal with wood evolved into this stunning collection of furniture and wall art. Molten aluminum and brass are carefully poured into reclaimed wood from India. The temperature must be carefully controlled; too hot and the wood burns, too cool and the alloy doesn't distribute evenly.

| Size     | 36x24x16"h (39x26x9"h packed) |
|----------|-------------------------------|
| Weight   | 78 LBS (83 LBS packed)        |
| Material | Wood, Metal                   |
| Finish   | Brass, Natural                |
| Color    | Brown, Gold                   |
| SKU      | IN93152                       |