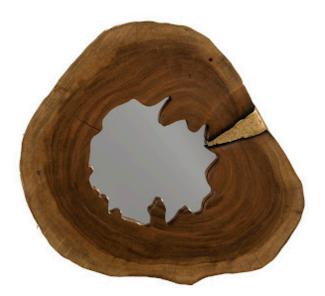

## MOLTEN MIRROR WALL TILE Poured Brass in Wood

Collaborating with Mother Nature is in our DNA at Phillips Collection, which is why we call our ethos modern organic. Among our pieces that bring this juxtaposition front-and-center is our Large Molten Poured Brass Wall Tile. Where Nature left an opening as a piece of wood deteriorated over time, we filled it with molten brass that turns luminous as it contrasts the warm tones in the wood. The charred edge where the metal meets the wood brings it an even richer character. This wood wall tile is the perfect example of how we work diligently to use every piece of natural material we source, many of them declared castaways by less thoughful product designers. We offer this design in a slightly smaller tile and with a poured aluminum center.