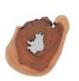

## **MOLTEN SIDE TABLE**

SM, Poured Aluminum In Wood

Made from a slice of wood into which aluminum has been poured, the Molten Small Silver Side Table is an example of how Mother Nature's creations can be enhanced. We're not afraid to bring an elemental material a hint of bling at Phillips Collection, as this reflects the ethos that we personify: modern organic. The undulant shape of the sliced wood tabletop makes this one of Nature's treasures that will fit beautifully within a number of different styles—from Modern Farmhouse and Boho Chic to traditional and transitional.