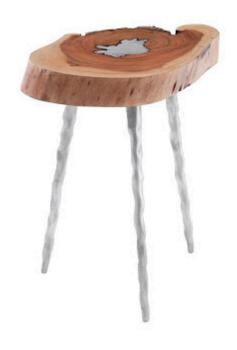

## **MOLTEN SIDE TABLE**

SM, Poured Aluminum In Wood

Made from a slice of wood into which aluminum has been poured, the Molten Small Silver Side Table is an example of how Mother Nature's creations can be enhanced. We're not afraid to bring an elemental material a hint of bling at Phillips Collection, as this reflects the ethos that we personify: modern organic. The undulant shape of the sliced wood tabletop makes this one of Nature's treasures that will fit beautifully within a number of different styles—from Modern Farmhouse and Boho Chic to traditional and transitional.

Size 12x11x18"h (18x15x5"h packed)

Weight 12 LBS (18 LBS packed)

Material Chamcha Wood, Metal

Finish Polished Aluminum

Color Brown, Silver SKU IN84811

Click here to view online