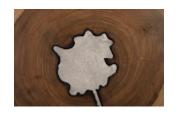

## **MOLTEN WALL TILE**

## Poured Aluminum In Wood

Collaborating with Mother Nature is in our DNA at Phillips Collection, which is why we call our ethos modern organic. Among our pieces that bring this juxtaposition front-and-center is our Molten Poured Aluminum Wall Tile. Where Nature left an opening as a piece of wood deteriorated over time, we filled it with molten aluminum as it contrasts the warm tones in the wood. The charred edge where the metal meets the wood brings it an even richer character. This wood wall tile is the perfect example of how we work diligently to use every piece of natural material we source, many of them declared castaways by less thoughtful product designers. We also offer this design in two sizes filled with molten brass.

Size 11x2x11"h (13x4x13"h packed)

Weight 6 LBS (8 LBS packed)
Material Chamcha Wood, Metal

Finish Natural, Polished Aluminum

Color Brown, Silver SKU IN84807

Click here to view online