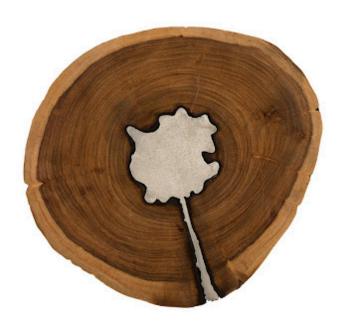

## **MOLTEN WALL TILE**

## Poured Aluminum In Wood

Collaborating with Mother Nature is in our DNA at Phillips Collection, which is why we call our ethos modern organic. Among our pieces that bring this juxtaposition front-and-center is our Molten Poured Aluminum Wall Tile. Where Nature left an opening as a piece of wood deteriorated over time, we filled it with molten aluminum as it contrasts the warm tones in the wood. The charred edge where the metal meets the wood brings it an even richer character. This wood wall tile is the perfect example of how we work diligently to use every piece of natural material we source, many of them declared castaways by less thoughtful product designers. We also offer this design in two sizes filled with molten brass.

Size 11x2x11"h (13x4x13"h packed)

Weight 6 LBS (8 LBS packed)
Material Chamcha Wood, Metal

Finish Natural, Polished Aluminum

Color Brown, Silver SKU IN84807

Click here to view online