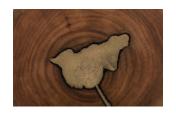

## **MOLTEN SIDE TABLE**

SM, Poured Brass In Wood

Made from a slice of wood into which brass has been poured, the Molten Small Gold Side Table is an example of how Mother Nature's creations can be enhanced. We're not afraid to bring an elemental material a hint of bling at Phillips Collection, as this reflects the ethos that we personify: modern organic. The undulant shape of the sliced wood tabletop makes this one of Nature's treasures that will fit beautifully within a number of different styles—from Modern Farmhouse and Boho Chic to traditional and transitional.

Size 12x11x18"h (18x15x5"h packed)
Weight 12 LBS (18 LBS packed)

Material Chamcha Wood, Metal
Finish Polish Brass, Natural

Color Brown, Gold SKU IN83484

Click here to view online