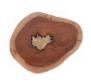

## **MOLTEN SIDE TABLE**

SM, Poured Brass In Wood

Made from a slice of wood into which brass has been poured, the Molten Small Gold Side Table is an example of how Mother Nature's creations can be enhanced. We're not afraid to bring an elemental material a hint of bling at Phillips Collection, as this reflects the ethos that we personify: modern organic. The undulant shape of the sliced wood tabletop makes this one of Nature's treasures that will fit beautifully within a number of different styles—from Modern Farmhouse and Boho Chic to traditional and transitional.

Size 12x11x18"h (18x15x5"h packed)
Weight 12 LBS (18 LBS packed)

Material Chamcha Wood, Metal
Finish Polish Brass, Natural

Color Brown, Gold SKU IN83484

Click here to view online