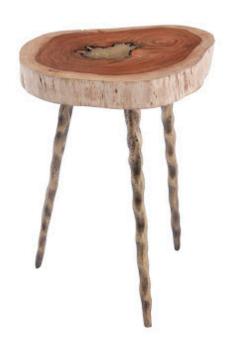

## **MOLTEN SIDE TABLE**

SM, Poured Brass In Wood

Made from a slice of wood into which brass has been poured, the Molten Small Gold Side Table is an example of how Mother Nature's creations can be enhanced. We're not afraid to bring an elemental material a hint of bling at Phillips Collection, as this reflects the ethos that we personify: modern organic. The undulant shape of the sliced wood tabletop makes this one of Nature's treasures that will fit beautifully within a number of different styles—from Modern Farmhouse and Boho Chic to traditional and transitional.

Size 12x11x18"h (18x15x5"h packed)
Weight 12 LBS (18 LBS packed)

Material Chamcha Wood, Metal
Finish Polish Brass, Natural

Color Brown, Gold SKU IN83484

Click here to view online