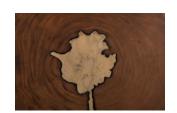

## Poured Brass In Wood

Collaborating with Mother Nature is in our DNA at Phillips Collection, which is why we call our ethos modern organic. Among our pieces that bring this juxtaposition front-and-center is our Molten Poured Brass Coffee Table. Where Nature left an opening as a piece of reclaimed Sheesham wood deteriorated over time, we filled it with molten brass that turns luminous as it contrasts the warm tones in the wood. The charred edge where the metal meets the wood brings it an even richer character. This wood coffee table is the perfect example of how we work diligently to use every piece of natural material we source, many of the elements declared castaways by less thoughtful product designers. We offer this design with a poured aluminum center.