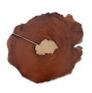

## Poured Brass In Wood

Collaborating with Mother Nature is in our DNA at Phillips Collection, which is why we call our ethos modern organic. Among our pieces that bring this juxtaposition front-and-center is our Molten Poured Brass Coffee Table. Where Nature left an opening as a piece of reclaimed Sheesham wood deteriorated over time, we filled it with molten brass that turns luminous as it contrasts the warm tones in the wood. The charred edge where the metal meets the wood brings it an even richer character. This wood coffee table is the perfect example of how we work diligently to use every piece of natural material we source, many of the elements declared castaways by less thoughtful product designers. We offer this design with a poured aluminum center.