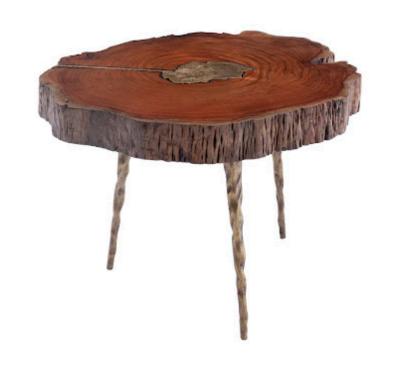

## **MOLTEN COFFEE TABLE**

## Poured Brass In Wood

Collaborating with Mother Nature is in our DNA at Phillips Collection, which is why we call our ethos modern organic. Among our pieces that bring this juxtaposition front-and-center is our Molten Poured Brass Coffee Table. Where Nature left an opening as a piece of reclaimed Sheesham wood deteriorated over time, we filled it with molten brass that turns luminous as it contrasts the warm tones in the wood. The charred edge where the metal meets the wood brings it an even richer character. This wood coffee table is the perfect example of how we work diligently to use every piece of natural material we source, many of the elements declared castaways by less thoughtful product designers. We offer this design with a poured aluminum center.

Size 26x21x17"h (28x19x5"h packed)

Weight 40 LBS (47 LBS packed)

Material Wood, Metal

Finish Polish Brass, Natural

Color Brown, Gold

SKU **IN83482** 

Click here to view online