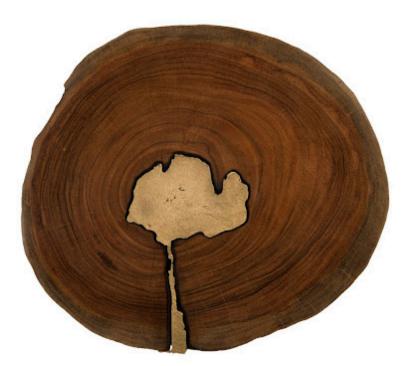

## MOLTEN WALL TILE Poured Brass In Wood

Poured brass in wood

Collaborating with Mother Nature is in our DNA at Phillips Collection, which is why we call our ethos modern organic. Among our pieces that bring this juxtaposition front-and-center is our Small Molten Poured Brass Wall Tile. Where Nature left an opening as a piece of reclaimed Sheesham wood deteriorated over time, we filled it with molten brass that turns luminous as it contrasts the warm tones in the wood. The charred edge where the metal meets the wood brings it an even richer character. This wood wall tile is the perfect example of how we work diligently to use every piece of natural material we source, many of them declared castaways by less thoughtful product designers. We offer this design in a slightly larger tile and with a poured aluminum center.