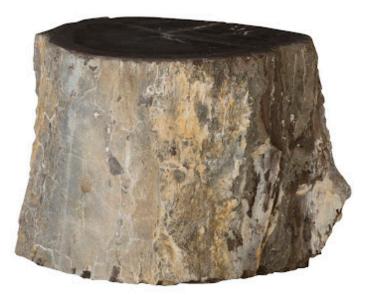

## PETRIFIED WOOD STOOL, ROUGH, BLACK , 19"-24" X 17"-19"H Assorted

Please note these pieces are going to be assorted in color and size ranging from 19"-24" X 17"-19" h. If you need assistance in selecting a specific piece, please contact us. Petrified Wood describes the fossilized remains of trees through a process called permineralization. The most common areas you can find petrified wood is earthquake-prone and volcanic areas of the world, when massive and rapid climate changes can bury entire forests. It is this lack of oxygen that allows for minerals and sediments to slowly replace the organic material, leaving behind a true three-dimensional representation of the original tree. Our petrified wood comes from Indonesia and dates as far back as 230 million years. Our artisans discover, cut and polish these miraculous pieces, creating beautiful conversation pieces for your home. Size Weight Material Finish Color SKU 21x19x18"h (23x21x20"h packed) 320 LBS (345 LBS packed) Petrified Wood

Black ID97984