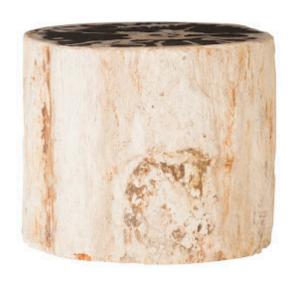

## PETRIFIED WOOD STOOL, ROUGH, MIXED, 15"-18" X 17"-19"H

Assorted

Please note these pieces are going to be assorted in color and size ranging from 15"-18" X 17"-19"h. If you need assistance in selecting a specific piece, please contact us. Petrified Wood describes the fossilized remains of trees through a process called permineralization. The most common areas you can find petrified wood is earthquake-prone and volcanic areas of the world, when massive and rapid climate changes can bury entire forests. It is this lack of oxygen that allows for minerals and sediments to slowly replace the organic material, leaving behind a true three-dimensional representation of the original tree. Our petrified wood comes from Indonesia and dates as far back as 230 million years. Our artisans discover, cut and polish these miraculous pieces, creating beautiful conversation pieces for your home.

Size 16x17x18"h (18x19x20"h packed)
Weight 268 LBS (283 LBS packed)

Material **Petrified Wood** Finish

Color Multi Colored

SKU **ID97983**