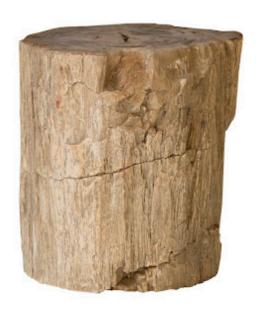

## PETRIFIED WOOD STOOL, ROUGH, 15"-18" X 17"-19"H

Assorted

Please note these pieces are going to be assorted in color and size ranging from 15"-18" X 17"-19"h. If you need assistance in selecting a specific piece, please contact us. Petrified Wood describes the fossilized remains of trees through a process called permineralization. The most common areas you can find petrified wood is earthquake-prone and volcanic areas of the world, when massive and rapid climate changes can bury entire forests. It is this lack of oxygen that allows for minerals and sediments to slowly replace the organic material, leaving behind a true three-dimensional representation of the original tree. Our petrified wood comes from Indonesia and dates as far back as 230 million years. Our artisans discover, cut and polish these miraculous pieces, creating beautiful conversation pieces for your home.

16x17x18"h (18x19x20"h packed) Size 268 LBS (283 LBS packed) Weight

**Petrified Wood** Material

Finish

Color

Beige ID97982 SKU

Click here to view online