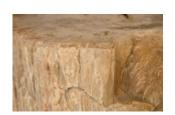

## PETRIFIED WOOD STOOL, ROUGH, 15"-18" X 17"-19"H

Assorted

Please note these pieces are going to be assorted in color and size ranging from 15"-18" X 17"-19"h. If you need assistance in selecting a specific piece, please contact us. Petrified Wood describes the fossilized remains of trees through a process called permineralization. The most common areas you can find petrified wood is earthquake-prone and volcanic areas of the world, when massive and rapid climate changes can bury entire forests. It is this lack of oxygen that allows for minerals and sediments to slowly replace the organic material, leaving behind a true three-dimensional representation of the original tree. Our petrified wood comes from Indonesia and dates as far back as 230 million years. Our artisans discover, cut and polish these miraculous pieces, creating beautiful conversation pieces for your home.

16x17x18"h (18x19x20"h packed) Size 268 LBS (283 LBS packed) Weight

**Petrified Wood** Material

Finish

Color

Beige ID97982 SKU

Click here to view online