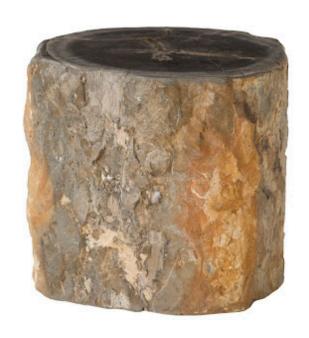

## PETRIFIED WOOD STOOL, ROUGH, BLACK, 15"-18" X 17"-19"H

Assorted

Please note these pieces are going to be assorted in color and size ranging from 15"-18" X 17"-19"h. If you need assistance in selecting a specific piece, please contact us. Petrified Wood describes the fossilized remains of trees through a process called permineralization. The most common areas you can find petrified wood is earthquake-prone and volcanic areas of the world, when massive and rapid climate changes can bury entire forests. It is this lack of oxygen that allows for minerals and sediments to slowly replace the organic material, leaving behind a true three-dimensional representation of the original tree. Our petrified wood comes from Indonesia and dates as far back as 230 million years. Our artisans discover, cut and polish these miraculous pieces, creating beautiful conversation pieces for your home.

Size 16x17x18"h (18x19x20"h packed)
Weight 268 LBS (283 LBS packed)
Material Petrified Wood

Finish

Color Black
SKU ID97981