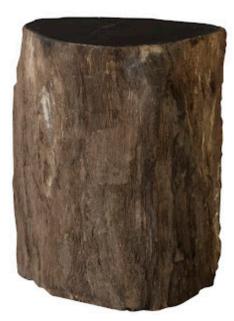

## PETRIFIED WOOD STOOL, ROUGH, MIXED 10"-14" X 17"-19"H Assorted

Please note these pieces are going to be assorted in color and size ranging from 10"-14" X 17"-19"h. If you need assistance in selecting a specific piece, please contact us. Petrified Wood describes the fossilized remains of trees through a process called permineralization. The most common areas you can find petrified wood is earthquake-prone and volcanic areas of the world, when massive and rapid climate changes can bury entire forests. It is this lack of oxygen that allows for minerals and sediments to slowly replace the organic material, leaving behind a true three-dimensional representation of the original tree. Our petrified wood comes from Indonesia and dates as far back as 230 million years. Our artisans discover, cut and polish these miraculous pieces, creating beautiful conversation pieces for your home.

Size Weight Material Finish Color SKU 11x12x18"h (13x14x20"h packed) 200 LBS (220 LBS packed) Petrified Wood

Multi Colored ID97980