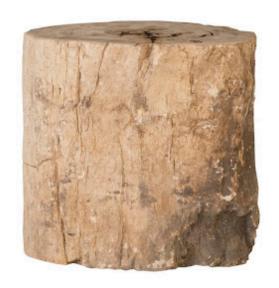

## PETRIFIED WOOD STOOL, ROUGH, CREAM, 10"-14" X 17"-19"H

Assorted

Please note these pieces are going to be assorted in color and size ranging from 10"-14" X 17"-19"h. If you need assistance in selecting a specific piece, please contact us. Petrified Wood describes the fossilized remains of trees through a process called permineralization. The most common areas you can find petrified wood is earthquake-prone and volcanic areas of the world, when massive and rapid climate changes can bury entire forests. It is this lack of oxygen that allows for minerals and sediments to slowly replace the organic material, leaving behind a true three-dimensional representation of the original tree. Our petrified wood comes from Indonesia and dates as far back as 230 million years. Our artisans discover, cut and polish these miraculous pieces, creating beautiful conversation pieces for your

11x12x18"h (13x14x20"h packed) Size 200 LBS (220 LBS packed) Weight **Petrified Wood** 

Material

Finish Color

Beige ID97979 SKU

Click here to view online