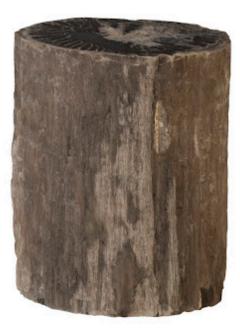

## PETRIFIED WOOD STOOL, ROUGH , BLACK 10"-14" X 17"-19"H Assorted

Please note these pieces are going to be assorted in color and size ranging from 10"-14" X 17"-19"h. If you need assistance in selecting a specific piece, please contact us. Petrified Wood describes the fossilized remains of trees through a process called permineralization. The most common areas you can find petrified wood is earthquake-prone and volcanic areas of the world, when massive and rapid climate changes can bury entire forests. It is this lack of oxygen that allows for minerals and sediments to slowly replace the organic material, leaving behind a true three-dimensional representation of the original tree. Our petrified wood comes from Indonesia and dates as far back as 230 million years. Our artisans discover, cut and polish these miraculous pieces, creating beautiful conversation pieces for your home. Size Weight Material Finish Color SKU 11x12x18"h (13x14x20"h packed) 200 LBS (220 LBS packed) Petrified Wood