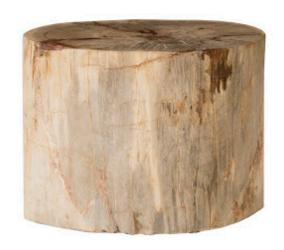

## PETRIFIED WOOD STOOL, POLISHED, CREAM, 18"- 22" X 17"-19"H

Assorted

Please note these pieces are going to be assorted in color and size ranging from 20"-24" X 17"-19" h. If you need assistance in selecting a specific piece, please contact us. Petrified Wood describes the fossilized remains of trees through a process called permineralization. The most common areas you can find petrified wood is earthquake-prone and volcanic areas of the world, when massive and rapid climate changes can bury entire forests. It is this lack of oxygen that allows for minerals and sediments to slowly replace the organic material, leaving behind a true three-dimensional representation of the original tree. Our petrified wood comes from Indonesia and dates as far back as 230 million years. Our artisans discover, cut and polish these miraculous pieces, creating beautiful conversation pieces for your

18x22x18"h (23x24x20"h packed) Size 728 LBS (750 LBS packed) Weight Material **Petrified Wood** 

Finish

Color

Beige ID97976 SKU

Click here to view online