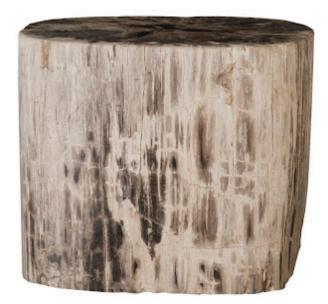

## PETRIFIED WOOD STOOL, POLISHED MIXED

Assorted, 15"-17" x 17"-19"h

Please note these pieces are going to be assorted in color and size ranging from 15"-18" X 17"-19"h. If you need assistance in selecting a specific piece, please contact us. Petrified Wood describes the fossilized remains of trees through a process called permineralization. The most common areas you can find petrified wood is earthquake-prone and volcanic areas of the world, when massive and rapid climate changes can bury entire forests. It is this lack of oxygen that allows for minerals and sediments to slowly replace the organic material, leaving behind a true three-dimensional representation of the original tree. Our petrified wood comes from Indonesia and dates as far back as 230 million years. Our artisans discover, cut and polish these miraculous pieces, creating beautiful conversation pieces for your home.

Size Weight Material Finish Color SKU 15x17x18"h (18x19x20"h packed) 268 LBS (283 LBS packed) Petrified Wood

Multi Colored ID97974

Click here to view online