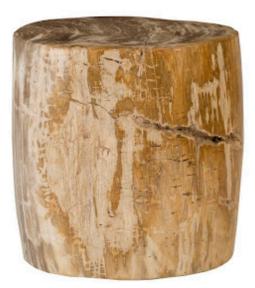

## PETRIFIED WOOD STOOL, POLISHED CREAM

Assorted, 15"-17" x 17"-19"h

Please note these pieces are going to be assorted in color and size ranging from 15"-18" X 17"-19"h. If you need assistance in selecting a specific piece, please contact us. Petrified Wood describes the fossilized remains of trees through a process called permineralization. The most common areas you can find petrified wood is earthquake-prone and volcanic areas of the world, when massive and rapid climate changes can bury entire forests. It is this lack of oxygen that allows for minerals and sediments to slowly replace the organic material, leaving behind a true three-dimensional representation of the original tree. Our petrified wood comes from Indonesia and dates as far back as 230 million years. Our artisans discover, cut and polish these miraculous pieces, creating beautiful conversation pieces for your home.

Size Weight Material Finish Color SKU 15x17x18"h (18x19x20"h packed) 268 LBS (283 LBS packed) Petrified Wood

Beige ID97973

Click here to view online