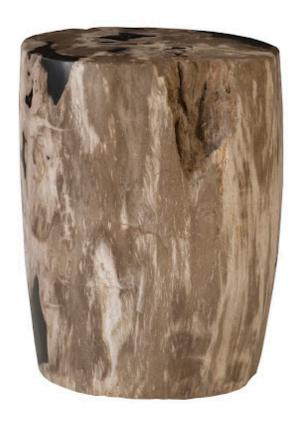

## PETRIFIED WOOD STOOL, POLISHED, MIXED, 12"-14" X 17"-19"H

Assorted

Please note these pieces are going to be assorted in color and size ranging from 12-14"x17-19"h. If you need assistance in selecting a specific piece, please contact us. Petrified Wood describes the fossilized remains of trees through a process called permineralization. The most common areas you can find petrified wood is earthquake-prone and volcanic areas of the world, when massive and rapid climate changes can bury entire forests. It is this lack of oxygen that allows for minerals and sediments to slowly replace the organic material, leaving behind a true three-dimensional representation of the original tree. Our petrified wood comes from Indonesia and dates as far back as 230 million years. Our artisans discover, cut and polish these miraculous pieces, creating beautiful conversation pieces for your home.

Size 13x14x18"h (15x16x20"h packed)
Weight 210 LBS (225 LBS packed)

Material **Petrified Wood** Finish

Color Multi Colored SKU ID97971

Click here to view online