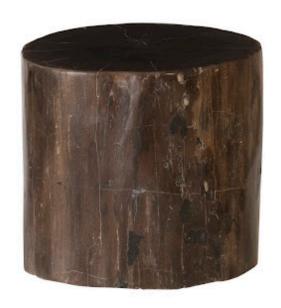

## PETRIFIED WOOD STOOL, POLISHED BLACK

Assorted, 12"-14" x 17"-19"h

Please note these pieces are going to be assorted in color and size ranging from 12-14"x17-19"h. If you need assistance in selecting a specific piece, please contact us. Petrified Wood describes the fossilized remains of trees through a process called permineralization. The most common areas you can find petrified wood is earthquake-prone and volcanic areas of the world, when massive and rapid climate changes can bury entire forests. It is this lack of oxygen that allows for minerals and sediments to slowly replace the organic material, leaving behind a true three-dimensional representation of the original tree. Our petrified wood comes from Indonesia and dates as far back as 230 million years. Our artisans discover, cut and polish these miraculous pieces, creating beautiful conversation pieces for your home.

Size 13x14x18"h (15x16x20"h packed)

Weight 210 LBS (225 LBS packed)

Material Petrified Wood

Finish

Color Black

SKU **ID97969** 

Click here to view online