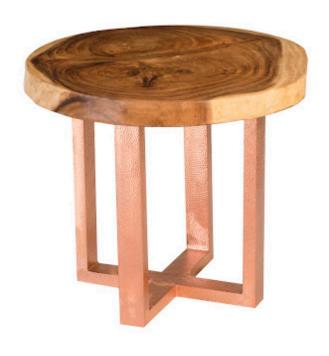

## **SUAR WOOD DINING TABLE**

Round, Copper X Base

Made from suar wood, the Natural Origins Dining Table is the crown jewel of the Origins Collection. These beautiful dining pieces are a love letter to the raw, natural beauty of the wood they are crafted from. Origins Dining Tables are available in many different configurations as well: live and straight edge, as well as many different kinds of legs to choose from such as brushed stainless steel or satin black iron. Each Origins Dining Table is a truly one-of-a-kind work of art. No matter the configuration, these tables are the very definition of the Phillips Collection ethos: modern organic.

Size 34x34x30"h (36x36x32"h packed)

Weight 68 LBS (88 LBS packed)

Material Suar, Metal

Finish Color

Color Brown SKU ID97690