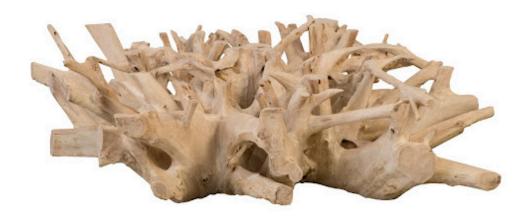

## **TEAK ROOT COFFEE TABLE**

Bleached, Square

Teak root is known for its erratic, unconventional growth pattern and heavy durability. We wanted to take the best aspects of these organic works of art with the Bleached Teak Root Coffee Table. We sustainably source these unearthed roots and give them a light bleach treatment. This gives the table an appealing cream color that effortlessly pairs with the unorthodox root pattern to create a truly one-of-a-kind look and feel for each piece. The Teak Root Coffee Table is also offered in a natural finish, with both versions effortlessly slipping into the Phillips Collection ethos: modern organic.

Size 60x60x18"h (62x62x20"h packed)

Weight 339 LBS (400 LBS packed)

Material Teak
Finish Bleached
Color Beige
SKU ID96446