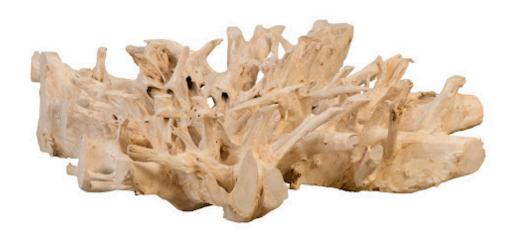

## **TEAK ROOT COFFEE TABLE**

Bleached, Square

Teak root is known for its erratic, unconventional growth pattern and heavy durability. We wanted to take the best aspects of these organic works of art with the Bleached Teak Root Coffee Table. We sustainably source these unearthed roots and give them a light bleach treatment. This gives the table an appealing cream color that effortlessly pairs with the unorthodox root pattern to create a truly one-of-a-kind look and feel for each piece. The Teak Root Coffee Table is also offered in a natural finish, with both versions effortlessly slipping into the Phillips Collection ethos: modern organic.

Size 60x60x18"h (62x62x20"h packed)

Weight 460 LBS (510 LBS packed)

Material **Teak**Finish **Bleached**Color **Beige** 

SKU **ID96444**