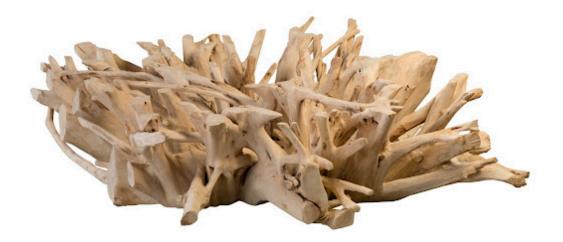

## **TEAK ROOT COFFEE TABLE**

## Bleached, Square

Teak root is known for its erratic, unconventional growth pattern and heavy durability. We wanted to take the best aspects of these organic works of art with the Bleached Teak Root Coffee Table. We sustainably source these unearthed roots and give them a light bleach treatment. This gives the table an appealing cream color that effortlessly pairs with the unorthodox root pattern to create a truly one-of-a-kind look and feel for each piece. The Teak Root Coffee Table is also offered in a natural finish, with both versions effortlessly slipping into the Phillips Collection ethos: modern organic.

60x60x17"h (62x62x19"h packed) 350 LBS (400 LBS packed) Material Teak Bleached Beige ID96438