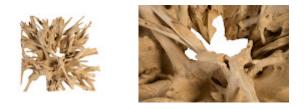

## **TEAK ROOT COFFEE TABLE**

## Bleached, Square

Teak root is known for its erratic, unconventional growth pattern and heavy durability. We wanted to take the best aspects of these organic works of art with the Bleached Teak Root Coffee Table. We sustainably source these unearthed roots and give them a light bleach treatment. This gives the table an appealing cream color that effortlessly pairs with the unorthodox root pattern to create a truly one-of-a-kind look and feel for each piece. The Teak Root Coffee Table is also offered in a natural finish, with both versions effortlessly slipping into the Phillips Collection ethos: modern organic.