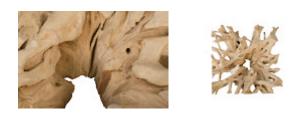

## **TEAK ROOT COFFEE TABLE**

## Bleached, Square

Teak root is known for its erratic, unconventional growth pattern and heavy durability. We wanted to take the best aspects of these organic works of art with the Bleached Teak Root Coffee Table. We sustainably source these unearthed roots and give them a light bleach treatment. This gives the table an appealing cream color that effortlessly pairs with the unorthodox root pattern to create a truly one-of-a-kind look and feel for each piece. The Teak Root Coffee Table is also offered in a natural finish, with both versions effortlessly slipping into the Phillips Collection ethos: modern organic.

Size 48x48x1 Weight 310 LBS Material Teak Finish Bleache Color Brown SKU ID96432

48x48x17"h (50x50x19"h packed) 310 LBS (350 LBS packed) Teak Bleached Brown ID96432