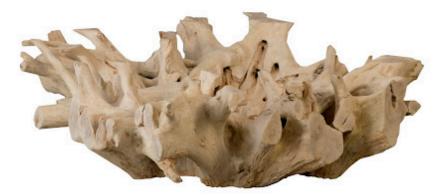

## **TEAK ROOT COFFEE TABLE**

## Bleached, Square

Teak root is known for its erratic, unconventional growth pattern and heavy durability. We wanted to take the best aspects of these organic works of art with the Bleached Teak Root Coffee Table. We sustainably source these unearthed roots and give them a light bleach treatment. This gives the table an appealing cream color that effortlessly pairs with the unorthodox root pattern to create a truly one-of-a-kind look and feel for each piece. The Teak Root Coffee Table is also offered in a natural finish, with both versions effortlessly slipping into the Phillips Collection ethos: modern organic.

Size 48x48x1 Weight 310 LBS Material Teak Finish Bleache Color Brown SKU ID96432

48x48x17"h (50x50x19"h packed) 310 LBS (350 LBS packed) Teak Bleached Brown ID96432