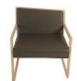

## **LADDER SLANT ARM CHAIR**

## Right

The Bordo Collection was inspired by travel, sustainable style, my love of culture and the need for everlasting, artful pieces. The Bordo Collection was an artful, contemporary approach to otherwise iconic pieces. Have you ever walked into a small, boutique hotel and found that the pieces tell a story? We feel that the Bordo Collection will last the test of time through it's square style, channel tufting, and beautiful inlay metal. The balance of time, space, and materials allow this Collection to be passed from one generation to the next.

29x26x34"h (31x28x36"h packed) Size

40 LBS (48 LBS packed) Weight

Material Suar

Finish

Color

Gray, Silver

ID96177 SKU

Click here to view online