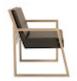

## **LADDER SLANT ARM CHAIR**

## Right

The Bordo Collection was inspired by travel, sustainable style, my love of culture and the need for everlasting, artful pieces. The Bordo Collection was an artful, contemporary approach to otherwise iconic pieces. Have you ever walked into a small, boutique hotel and found that the pieces tell a story? We feel that the Bordo Collection will last the test of time through it's square style, channel tufting, and beautiful inlay metal. The balance of time, space, and materials allow this Collection to be passed from one generation to the next.

29x26x34"h (31x28x36"h packed) Size

40 LBS (48 LBS packed) Weight

Material Suar

Finish

Color

Gray, Silver

ID96177 SKU

Click here to view online