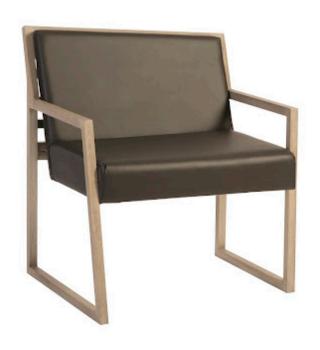

## **LADDER SLANT ARM CHAIR**

## Right

The Bordo Collection was inspired by travel, sustainable style, my love of culture and the need for everlasting, artful pieces. The Bordo Collection was an artful, contemporary approach to otherwise iconic pieces. Have you ever walked into a small, boutique hotel and found that the pieces tell a story? We feel that the Bordo Collection will last the test of time through it's square style, channel tufting, and beautiful inlay metal. The balance of time, space, and materials allow this Collection to be passed from one generation to the next.

29x26x34"h (31x28x36"h packed) Size

40 LBS (48 LBS packed) Weight

Material Suar

Finish

Color

Gray, Silver

ID96177 SKU

Click here to view online