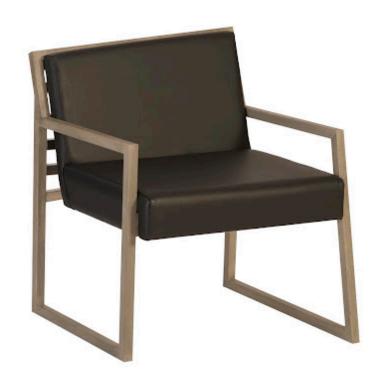

## **LADDER SLANT ARM CHAIR**

Left

The Bordo Collection was inspired by travel, sustainable style, my love of culture and the need for everlasting, artful pieces. The Bordo Collection was an artful, contemporary approach to otherwise iconic pieces. Have you ever walked into a small, boutique hotel and found that the pieces tell a story? We feel that the Bordo Collection will last the test of time through it's square style, channel tufting, and beautiful inlay metal. The balance of time, space, and materials allow this Collection to be passed from one generation to the next.

Size 29x26x34"h (31x28x36"h packed)

Weight 40 LBS (48 LBS packed)

Material **Suar** 

Finish

Golor Gray, Silver

SKU **ID96176** 

Click here to view online