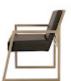

## **LADDER SLANT ARM CHAIR**

Left

The Bordo Collection was inspired by travel, sustainable style, my love of culture and the need for everlasting, artful pieces. The Bordo Collection was an artful, contemporary approach to otherwise iconic pieces. Have you ever walked into a small, boutique hotel and found that the pieces tell a story? We feel that the Bordo Collection will last the test of time through it's square style, channel tufting, and beautiful inlay metal. The balance of time, space, and materials allow this Collection to be passed from one generation to the next.

Size 29x26x34"h (31x28x36"h packed)

Weight 40 LBS (48 LBS packed)

Material **Suar** 

Finish

Golor Gray, Silver

SKU **ID96176** 

Click here to view online