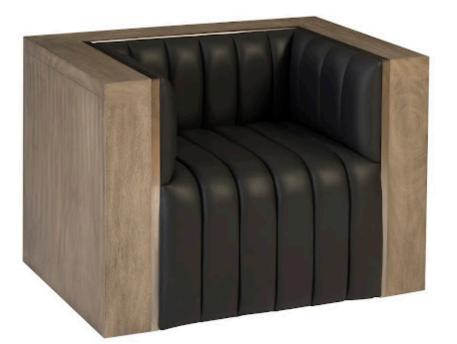

## **BORDO CLUB CHAIR**

## Suar Wood, Gray/Silver Finish

The Bordo Collection was inspired by travel, sustainable style, my love of culture and the need for everlasting, artful pieces. The Bordo Collection was an artful, contemporary approach to otherwise iconic pieces. Have you ever walked into a small, boutique hotel and found that the pieces tell a story? We feel that the Bordo Collection will last the test of time through it's square style, channel tufting, and beautiful inlay metal. The balance of time, space, and materials allow this Collection to be passed from one generation to the next.

Size Weight Material Finish Color SKU 42x28x30"h (44x30x32"h packed) 232 LBS (252 LBS packed) Suar

Gray, Silver ID96175